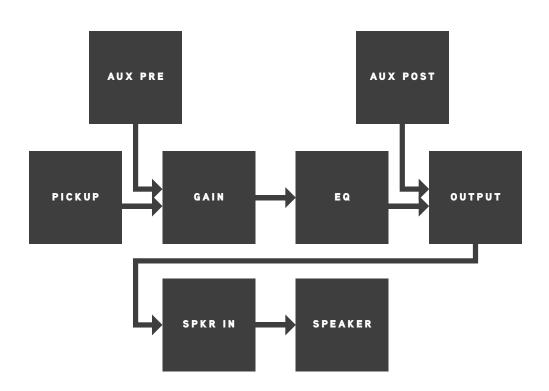

## RUNDGÅNG

Welcome to Rundgång. The feedback platform that accompanies you on new sonic adventures. The idea is simple, a pickup, a gain stage and EQ, followed by a speaker. The setup is fairly flexible, so you can route the signal in and out through the different blocks as you like. The aux inputs are parallel to the pickup. The spkr in is normalised, so it will break the connection from the pickup and aux inputs.